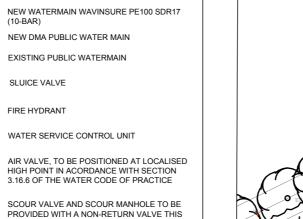

## NOTES:

OF 600mm.

EACH UNIT TO BE PROVIDED WITH A WATER SERVICES CONTROL UNIT (WSCU). EACH WSCU TO HAVE AN ACCESS LID AND STOPCOCK. TYPE OF WSCU TO BE APPROVED BY LOUTH COUNTY COUNCIL.

ALL WATERMAINS FOR THE DEVELOPMENT TO BE 100mmØ CLASS C uPVC PIPES EXCEPT WHERE UNDER ROADWAYS WHERE EQUIVALENT DUCTILE IRON PIPES TO BE USED.

WATER SERVICE CONNECTION TO UNITS TO BE 12mmØ POLYETHYLENE TYPE 32/HEAVY GAUGE TO ISO 134. WATERMAIN PIPES TO HAVE MINIMUM COVER OF 900mm. SERVICE PIPES SHOULD HAVE A MINIMUM COVER

SERVICE PIPES TO HAVE 100mm SURROUND CONSISTING OF 10mm PEA GRAVEL.

ALL WSCU'S TO BE LOCATED IN PUBLIC FOOTPATHS (OUTSIDE OF INDIVIDUAL SITES).

AIR VALVES TO BE LOCATED AT HIGH POINTS AND SCOUR VALVES TO BE LOCATED AT LOW POINTS ON THE PIPE NETWORK. LOCATION OF ALL VALVES TO BE AGREED WITH LOUTH COUNTY COUNCIL.

WATERMAINS SHOULD BE LOOPED AS SHOWN ON THIS DRAWING. WHERE DEAD-ENDS ARE USED, A DUCK FOOT HYDRANT SHOULD BE PROVIDED AT THE DEAD-END.

MARKER POSTS TO BE INSTALLED AT ALL SLUICE VALVES, FIRE HYDRANTS, AIR VALVES & SCOUR VALVES. ALL TEE'S, SPECIAL BENDS TO BE FLANGED ONLY.

HYDRANT, SLUICE VALVE, AIR VALVE AND STOPCOCK CHAMBERS SHOULD BE PROVIDED WITH CAST IRON SURFACE BOXES IN COMPLIANCE WITH THE REQUIREMENTS OF IS 261. SURFACE BOXES FOR ROADWAYS AND AREAS ACCESSIBLE TO WHEELED TRAFFIC SHOULD BE SUBJECT TO APPROVAL

THE LOCATION OF HYDRANTS, AIR VALVES AND SLUICE VALVES SHOULD BE SHOWN BY INDICATOR PLATES POSITIONED TO THE APPROVAL OF LOUTH COUNTY COUNCIL

ALL WATERMAINS SHOULD BE HYDRAULICALLY TESTED AFTER LAYING. TO BE TESTED IN SECTIONS AT 1.5 TIMES ITS OPERATING PRESSURE AND BE WITNESSED AND CERTIFIED BY A REPRESENTATIVE OF DBC/LCC. METHOD OF TESTING AS APPROVED BY LOUTH COUNTY COUNCIL. THE PIPELINE SHOULD BE ADEQUATELY ANCHORED OR RESTRAINED. DURING TESTING.