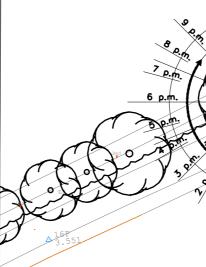

△ 13P 9.663

Watermain Layout-Main Entrance Road SCALE 1:500 01 130

△ 5P 6.828

△ 6.832

▲ 11P 7.672

(10-BAR)

SLUICE VALVE

FIRE HYDRANT

IS TO BE CONSTRUCTED IN ACCORDANCE

WITH IRISH WATER STANDARD DETAIL STD-W-30A

▲.22P 6.060

▲ <sup>8P</sup> 6.652

△ 10P 6.927

△ 7P 4.576

▲ 9P 6.773